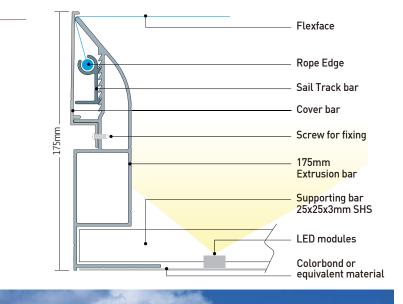

## SA 232 SS FF LED SQ WM 175 5 - HALF COVER

## This Flexface face Lightbox is..

| 🗹 Туре            | Single sided                       |
|-------------------|------------------------------------|
| Mhere to fix      | Wall mounted                       |
| ✓ Lighting source | LED Lighting                       |
| Cover size        | 5mm trims                          |
| 🗹 Colour          | White or Black (Others cost extra) |