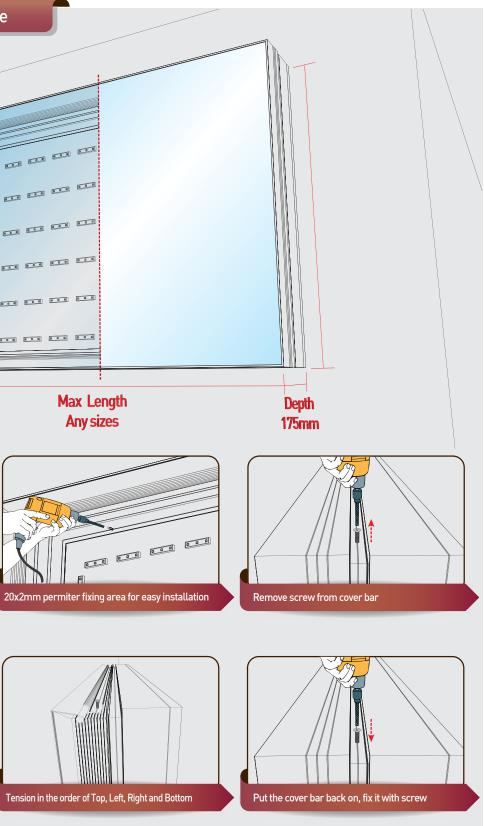

## Installation\_Wall mounted type

FINAL

**FOODWO**RKS

SAMBO Advertising SA 232 SS FF LED SQ WA 175 5