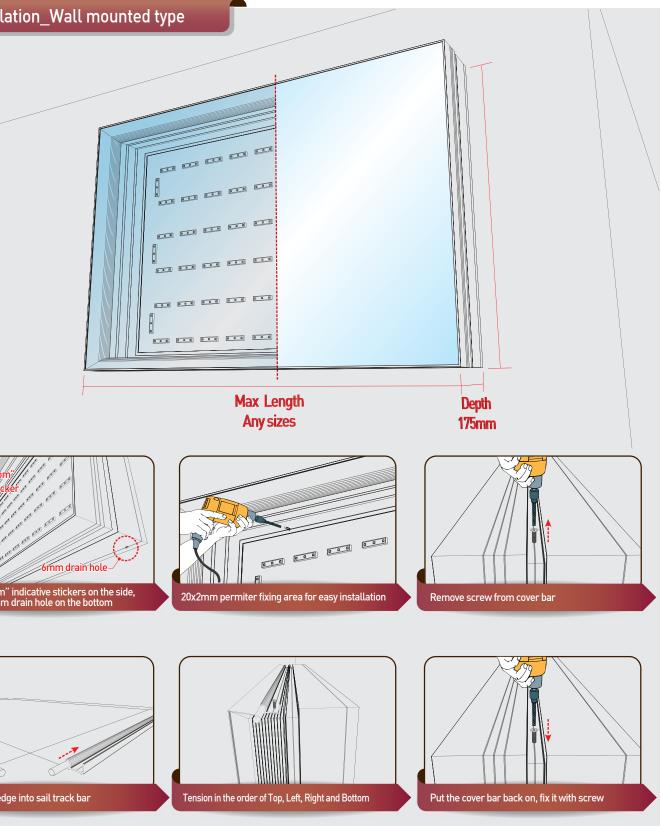

## Installation\_Wall mounted type

FINAL

**FOODWO**RKS

SAMBO Advertising SA 232 SS FF LED SQ WA 175 5