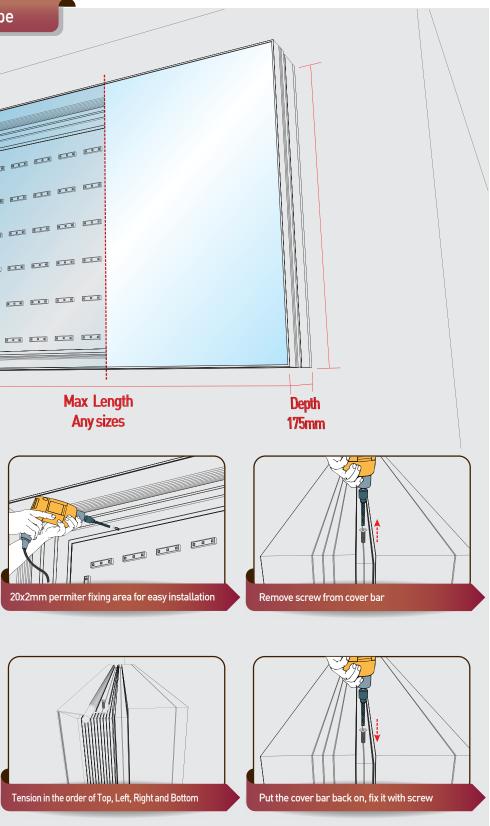

## Installation\_Wall mounted type

FINAL

**FOODWO**RKS

SAMBO Advertising SA 232 SS FF LED SQ WA 175 5