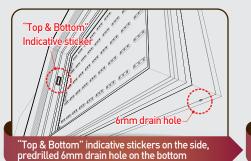

## Installation\_Wall mounted type

FINAL

**FOODWO**RKS

SAMBO Advertising SA 232 SS FF LED SQ WA 175 5